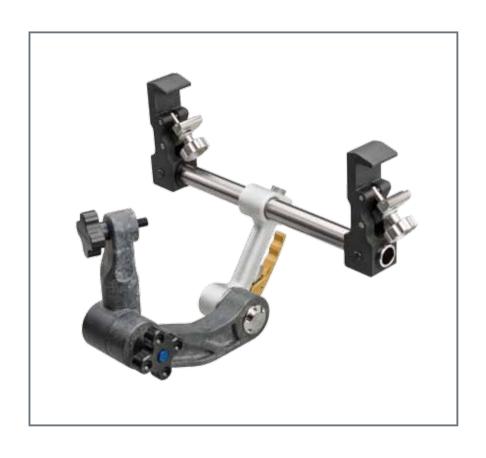

## Easy attachment and quick set-up

Saves OR time

# Rigid and stable platform

• Enables reliable support

# **Double-cam locking handle**

• Ensures quick and secure fixation

# Locking handle safety latch

• Provides added security

### **MAYFIELD Security. Simple Connection.**

| Feature                          | Benefit                           |
|----------------------------------|-----------------------------------|
| Easy attachment and quick set-up | Saves OR time                     |
| Rigid and stable platform        | Enables reliable support          |
| Double-cam locking handle        | Ensures quick and secure fixation |
| Locking handle safety latch      | Provides added security           |

#### **MAYFIELD A2600M (Metal)**

Connects all standard MAYFIELD Skull
Clamps and Horseshoe Headrests
(MAYFIELD Swivel Adaptor may be
required, not included)

- Standard Rail Brackets with Ultra Handle Assembly
- Standard 6-Inch Transitional Member (41B1171)